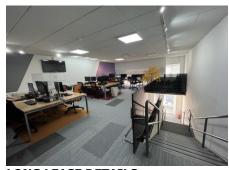

## **DESCRIPTION**

The property is arranged over ground floor and first and is configured as a high standard of office space. The property also comes with a number of parking spaces at the front of the property.

The property comprise of the following net internal floor areas;

Total 143.20 sq m 1,541 sq ft