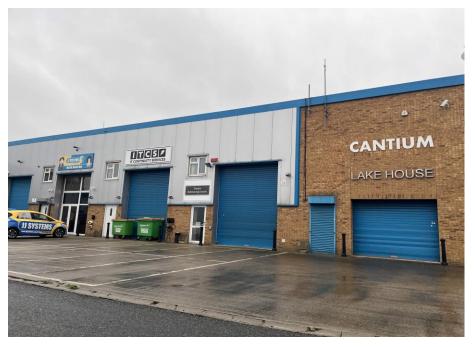

# **CANTERBURY, KENT**

29 MINERS WAY LAKESVIEW INTERNATIONAL BUSINESS PARK, CT3 4LQ

# LOCATION

The property is located on the well established Lakesview Business Park, Hersden, Canterbury. The Business park is located on Island Road, approximately 5 miles from the centre of Canterbury.

## **DESCRIPTION**

The property is arranged over ground floor and first and is configured as a high standard of office space. The property also comes with a number of parking spaces at the front of the property.